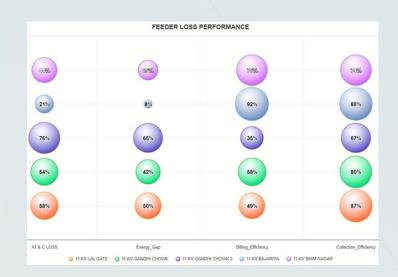

oP/ REC Project: POWERTHON)







## **Utility Challenges**

- Utilities receive a massive amount of data concurrently from millions of smart meters each day to be examined in realtime.
- Real time reporting of important decisionmaking ability is the need of hour for utilities parameters
- Deployability, scalability and integration ability of analytical and reporting platform is required for effective smart meter driven performance management for utility



## **Innovative Approaches & Benefits**

- AI & ML based meter data modeling and customer behaviour platform
- Integration through open API's for utilities, CRM 3rd ERP, party applications
- Deployment in cloud / on premise setup
- Configurable business rules for quick adaption and usability
- Complete **OPEX** deployment based model