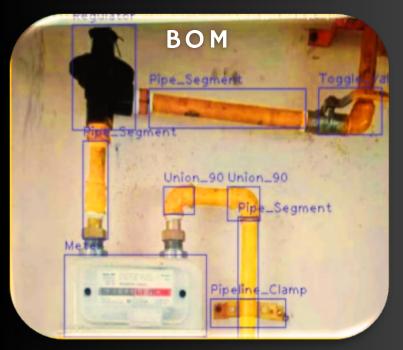

#### MODEL OUTPUT FOR VERIFICATION OF BOM

AI ENGINE OUTPUT : Sequence Number : demo Date & Time : 10-03-2023 13:01:18 Lat-Long : 19:2261656,72.8670472

> Meter : 2 Rubber\_pipe : 1 Pipeline\_Clamp : 5 Toggle\_Valve : 2 Pipe\_Segment : 4 Union\_90 : 3

AI ENGINE OUTPUT : Sequence Number : demo1234 Date & Time : 10-03-2023 13:10:54 Lat-Long : 19.2261656,72.8670472

Regulator : 1 Pipeline\_Clamp : 1 Toggle\_Valve : 1 Meter : 1 Union\_90 : 2 Pipe\_Segment : 3

CONFIRM

Sequence Number : demo Date & Time : 10-03-2023 13:31:26 Lat-Long : 19.2261656,72.8670472

> BOM : Union\_90 : 3 Pipe\_Segment : 3 joint : 2 Toggle\_Valve : 1 Regulator : 1 Meter : 1 Pipeline\_Clamp : 4

AI ENGINE OUTPUT : Sequence Number : demoQw Date & Time : 10-03-2023 13:08:23 Lat-Long : 19.2261656,72.8670472

> Pipeline\_Clamp: 1 Meter: 1 Union\_90: 2 Toggle\_Valve: 1 Pipe\_Segment: 3 Regulator: 1