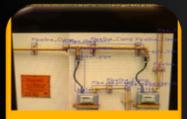

#### MODEL OUTPUT FOR VERIFICATION OF BOM

AI ENGINE OUTPUT : Sequence Number : demo Date & Time : 10-03-2023 13:01:18 Lat-Long : 19:2261656,72.8670472

> Meter : 2 Rubber\_pipe : 1 Pipeline\_Clamp : 5 Toggle\_Valve : 2 Pipe\_Segment : 4 Union\_90 : 3

CONFIRM

Sequence Number : demo Date & Time : 10-03-2023 13:31:26 Lat-Long : 19.2261656,72.8670472

> BOM : Union\_90 : 3 Pipe\_Segment : 3 joint : 2 Toggle\_Valve : 1 Regulator : 1 Meter : 1 Pipeline\_Clamp : 4