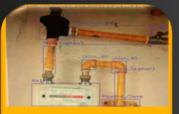

AI ENGINE OUTPUT : Sequence Number : demo1234 Date & Time : 10-03-2023 13:10:54 Lat-Long : 19.2261656,72.8670472

Regulator : 1 Pipeline\_Clamp : 1 Toggle\_Valve : 1 Meter : 1 Union\_90 : 2 Pipe\_Segment : 3

AI ENGINE OUTPUT : Sequence Number : demoQw Date & Time : 10-03-2023 13:08:23 Lat-Long : 19.2261656,72.8670472

> Pipeline\_Clamp: 1 Meter: 1 Union\_90: 2 Toggle\_Valve: 1 Pipe\_Segment: 3 Regulator: 1