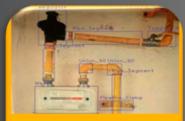

#### MODEL OUTPUT FOR VERIFICATION OF BOM

AI ENGINE OUTPUT : Sequence Number : demo Date & Time : 10-03-2023 13:01:18 Lat-Long : 19:2261656,72.8670472

> Meter : 2 Rubber\_pipe : 1 Pipeline\_Clamp : 5 Toggle\_Valve : 2 Pipe\_Segment : 4 Union\_90 : 3

AI ENGINE OUTPUT : Sequence Number : demoQw Date & Time : 10-03-2023 13:08:23 Lat-Long : 19.2261656,72.8670472

> Pipeline\_Clamp: 1 Meter: 1 Union\_90: 2 Toggle\_Valve: 1 Pipe\_Segment: 3 Regulator: 1