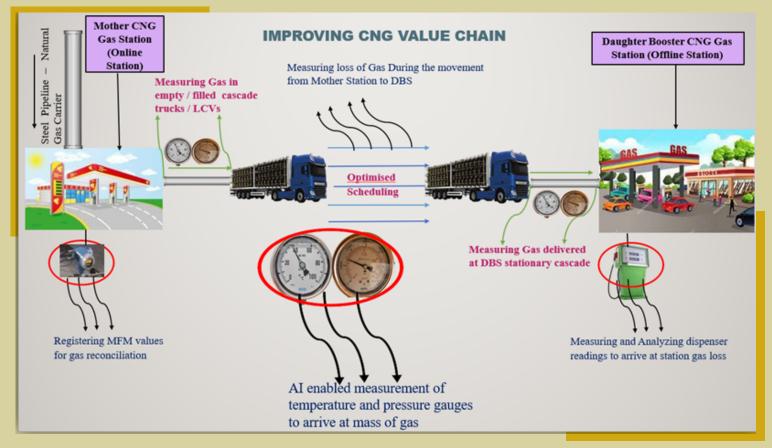

## **Solution Benefits**

- Mobile & Portal Artificial Intelligence (AI) Solution Platform
- Dashboard for analytical reports and configurable KPIs
- LCV optimised scheduling reduces operation costs & time by 30%
- Gas availability in the network and visibility during filling / decanting at the stations
- Tracking daily stock movement and reconciliation of CNG at the MGS, DBS, and CGS.
- Gas Accounting for stations and the network
- Prevent Station from Drying Out